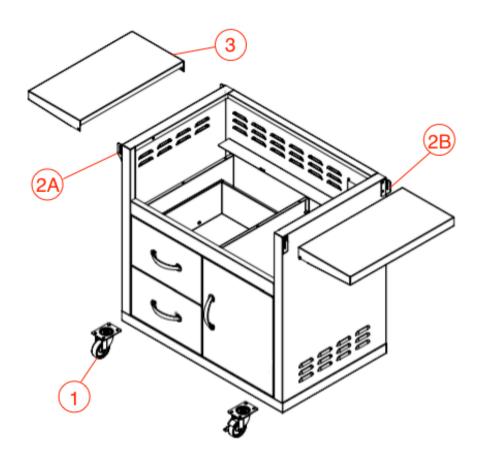

**STEP 2:** Lean Cart backwards onto a protected surface. Attach four casters (#1) using 4 pcs of 10 x24 screws per caster (Place locking casters in front positions).

STEP 3: Using the flat head screws provided attach the REAR shelf brackets (#2A).

**STEP 4:** With rear bracket in place put rear peg of the cart shelf (#3) through rear shelf bracket (#2A). Put front shelf bracket (#2B) through front shelf peg and secure using remaining flat head screws.